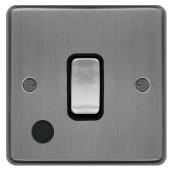

## 20A Double Pole Switch with Flex Outlet Brushed Steel Black Insert

## **Technical characteristics**

| Rated current                 | 20 A                                     |
|-------------------------------|------------------------------------------|
|                               |                                          |
| Installation, mounting        |                                          |
| Mounting on                   | Flush mounting                           |
| Voltage                       |                                          |
| Rated voltage                 | 250 V                                    |
| Materials                     |                                          |
| Colour                        | Stainless steel                          |
| Surface finish                | Mat                                      |
| Material                      | Stainless steel                          |
| Treatment                     | Brushed                                  |
| Identification                |                                          |
| Assembly arrangement          | Basic element with full cover plate      |
| Connectivity                  |                                          |
| Mounting type                 | Screw mounting                           |
| Controls and indicators       |                                          |
| Number of buttons             | 1                                        |
| Dimensions                    |                                          |
| Built-in depth                | 20 mm                                    |
| Safety                        |                                          |
| Ingress Protection (IP) class | IP20                                     |
| Architecture                  |                                          |
| Control/operation element     | Single rocker                            |
| Texts                         |                                          |
| Lighting                      | Without lighting (cannot be illuminated) |
| Switch mode                   | 2-pole                                   |
|                               |                                          |