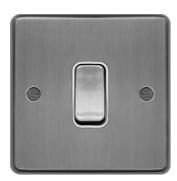

2-pole

WRDP84BSW

## 20A Double Pole Switch Brushed Steel White Insert

## **Technical characteristics**

| Electric current              |                                          |
|-------------------------------|------------------------------------------|
| Rated current                 | 20 A                                     |
| Installation, mounting        |                                          |
| Mounting on                   | Flush mounting                           |
| Voltage                       |                                          |
| Rated voltage                 | 250 V                                    |
| Materials                     |                                          |
| Colour                        | Stainless steel                          |
| Surface finish                | Mat                                      |
| Material                      | Stainless steel                          |
| Treatment                     | Brushed                                  |
| Identification                |                                          |
| Assembly arrangement          | Basic element with full cover plate      |
| Connectivity                  |                                          |
| Mounting type                 | Screw mounting                           |
| Controls and indicators       |                                          |
| Number of buttons             | 1                                        |
| Dimensions                    |                                          |
| Built-in depth                | 20 mm                                    |
| Safety                        |                                          |
| Ingress Protection (IP) class | IP20                                     |
| Architecture                  |                                          |
| Control/operation element     | Single rocker                            |
| Texts                         |                                          |
| Lighting                      | Without lighting (cannot be illuminated) |
|                               |                                          |