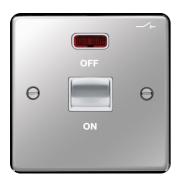

## 50A Double Pole Switch 1 Gang with LED Indicator Polished Steel White Insert

## **Technical characteristics**

| Electric current              |                                     |
|-------------------------------|-------------------------------------|
| Rated current                 | 50 A                                |
| Installation, mounting        |                                     |
| Mounting on                   | Flush mounting                      |
| Voltage                       |                                     |
| Rated voltage                 | 250 V                               |
| Materials                     |                                     |
| Colour                        | Silver                              |
| Surface finish                | Glossy                              |
| Material                      | Stainless steel                     |
| Identification                |                                     |
| Assembly arrangement          | Basic element with full cover plate |
| Connectivity                  |                                     |
| Mounting type                 | Screw mounting                      |
| Controls and indicators       |                                     |
| Number of buttons             | 1                                   |
| Dimensions                    |                                     |
| Built-in depth                | 20.20 mm                            |
| Safety                        |                                     |
| Ingress Protection (IP) class | IP20                                |
| Architecture                  |                                     |
| Control/operation element     | Single rocker                       |
| Texts                         |                                     |
| Lighting                      | With control LED for ON             |