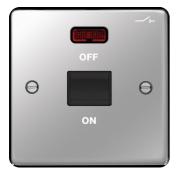

## Product data sheet WRDP50NPSB

WRDP50NPSB

50A Double Pole Switch 1 Gang with LED Indicator Polished Steel Black Insert

## **Technical characteristics**

| Rated current                 | 50 A                                |
|-------------------------------|-------------------------------------|
| Installation, mounting        |                                     |
| Mounting on                   | Flush mounting                      |
| Voltage                       |                                     |
| Rated voltage                 | 250 V                               |
| Materials                     |                                     |
| Colour                        | Silver                              |
| Surface finish                | Glossy                              |
| Material                      | Stainless steel                     |
| Identification                |                                     |
| Assembly arrangement          | Basic element with full cover plate |
| Connectivity                  |                                     |
| Mounting type                 | Screw mounting                      |
| Controls and indicators       |                                     |
| Number of buttons             | 1                                   |
| Dimensions                    |                                     |
| Built-in depth                | 20.20 mm                            |
| Safety                        |                                     |
| Ingress Protection (IP) class | IP20                                |
| Architecture                  |                                     |
| Control/operation element     | Single rocker                       |
| Texts                         |                                     |
| Lighting                      | With control LED for ON             |
| Switch mode                   | 2-pole                              |