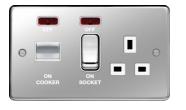

## Product data sheet WRCC50NPSW

## 45A Cooker Control Unit Polished Steel White Insert

## **Technical characteristics**

| Fixing mode              | flush-mounting              |
|--------------------------|-----------------------------|
| Main electrical features |                             |
| Nominal voltage          | 250 V                       |
| Rated voltage            | 250 V AC                    |
| Rated current            | 45 A                        |
| Dimensions               |                             |
| Depth                    | 39.6 mm                     |
| Height                   | 86 mm                       |
| Width                    | 146 mm                      |
| Materials                |                             |
| Material                 | stainless steel             |
| Connection               |                             |
| Type of connection       | Screw connection            |
| Safety                   |                             |
| Protection index IP      | IP20                        |
| Protection               | to protect downstream loads |
| Use conditions           |                             |
| Insert                   | insert white                |