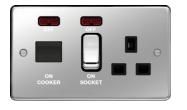

## Product data sheet WRCC50NPSB

## 45A Cooker Control Unit Polished Steel Black Insert

## **Technical characteristics**

| Fixing mode               | flush-mounting                    |
|---------------------------|-----------------------------------|
| -                         | -                                 |
| Main electrical features  |                                   |
| Nominal voltage           | 250 V                             |
| Rated voltage             | 250 V AC                          |
| Rated current             | 45 A                              |
| Dimensions                |                                   |
| Depth                     | 39.6 mm                           |
| Height                    | 86 mm                             |
| Width                     | 146 mm                            |
| Cover, door               |                                   |
| Cover                     | Full cover plate                  |
| Materials                 |                                   |
| Type of surface treatment | Other                             |
| Cable                     |                                   |
| Wiring                    | with double earth connection      |
| Scope of delivery         |                                   |
| Component                 | with 2 fixing screws M3.5 x 30 mm |
| Safety                    |                                   |
| Protection index IP       | IP20                              |
| Protection                | to protect downstream loads       |
| Use conditions            |                                   |
| Insert                    | insert, black                     |