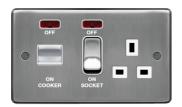

insert white



WRCC50NBSW

## 45A Cooker Control Unit Brushed Steel White Insert

## **Technical characteristics**

Insert

| Architecture              |                             |
|---------------------------|-----------------------------|
| Fixing mode               | flush-mounting              |
| Main electrical features  |                             |
| Nominal voltage           | 250 V                       |
| Rated voltage             | 250 V AC                    |
| Rated current             | 45 A                        |
| Dimensions                |                             |
| Depth                     | 39.6 mm                     |
| Height                    | 86 mm                       |
| Width                     | 146 mm                      |
| Materials                 |