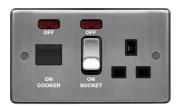

insert, black

WRCC50NBSB

## 45A Cooker Control Unit Brushed Steel Black Insert