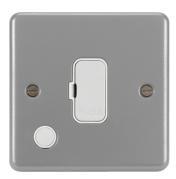

## WPSU83FO

## 13A FCU Unswitched with Flex Outlet

## **Technical characteristics**

| Main electrical features |      |
|--------------------------|------|
| Rated current            | 13 / |

| Fuse              |                                                         |
|-------------------|---------------------------------------------------------|
| Fuse              | with ceramic fine fuse F 13A                            |
| Dimensions        |                                                         |
| Height            | 86 mm                                                   |
| Width             | 86 mm                                                   |
| Cable             |                                                         |
| Wiring            | with double earth connection                            |
| Scope of delivery |                                                         |
| Component         | with 2 fixing screws M3.5 x 20 mm and M3.5 x 30 mm each |
| Safety            |                                                         |