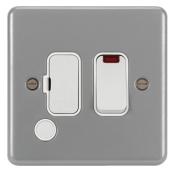

## Product data sheet WPSSU83FONBKOW

WPSSU83FONBKOW

## 13A FCU Switched with LED Indicator and Flex Outlet & Back Box with KOs White