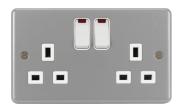

WPSS82NB

## 2 Gang Double Pole Switched Socket with LED Indicator & Back Box

## **Technical characteristics**

| Architecture             |                             |
|--------------------------|-----------------------------|
| Fixing mode              | flush-mounting              |
| Main electrical features |                             |
| Nominal voltage          | 250 V                       |
| Rated voltage            | 250 V AC                    |
| Rated current            | 13 A                        |
| Dimensions               |                             |
| Depth                    | 53.2 mm                     |
| Height                   | 86 mm                       |
| Width                    | 146 mm                      |
| Cover, door              |                             |
| Cover                    | Full cover plate            |
| Materials                |                             |
| Colour                   | grey                        |
| Material                 | Steel                       |
| Connection               |                             |
| Type of connection       | screw                       |
| Safety                   |                             |
| Protection index IP      | IP20                        |
| Protection               | Enhanced contact protection |