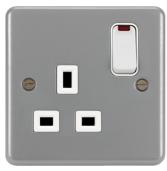

## WPSS81NBW

## 1 Gang Double Pole Switched Socket with LED Indicator & Back Box wo KOs White

## **Technical characteristics**

| Main | alast | wi o o I | £0.04. |      |
|------|-------|----------|--------|------|
| Main | elect | rıcaı    | teatu  | ıres |

Protection index IP

Protection

| Main electrical features  |                                                        |  |  |
|---------------------------|--------------------------------------------------------|--|--|
| Nominal voltage           | 250 V                                                  |  |  |
| Rated voltage             | 220230 V AC                                            |  |  |
| Rated current             | 13 A                                                   |  |  |
| Dimensions                |                                                        |  |  |
| Depth                     | 53.2 mm                                                |  |  |
| Height                    | 86 mm                                                  |  |  |
| Width                     | 86 mm                                                  |  |  |
| Cover, door               |                                                        |  |  |
| Cover                     | Full cover plate                                       |  |  |
| Materials                 |                                                        |  |  |
| Colour                    | white                                                  |  |  |
| Type of surface treatment | Ероху                                                  |  |  |
| Cable                     |                                                        |  |  |
| Wiring                    | with earth connection                                  |  |  |
| Scope of delivery         |                                                        |  |  |
| Component                 | with 2 fixing screws M3.5 x 20 mm and M3.5 x 3 mm each |  |  |
| Safety                    |                                                        |  |  |