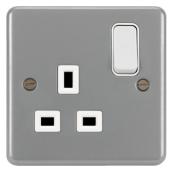

WPSS81BKOW

## 1 Gang Double Pole Switched Socket & Back Box with Knockouts White