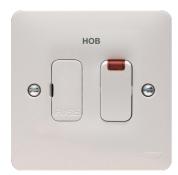

With control LED for ON

2-pole

WMSSU83N/HB

## 13A FCU Switched with LED Indicator Marked HOB

## **Technical characteristics**

| Electric current              |                                            |
|-------------------------------|--------------------------------------------|
| Rated current                 | 13 A                                       |
| Installation, mounting        |                                            |
| Mounting on                   | Flush mounting                             |
| Voltage                       |                                            |
| Rated voltage                 | 250 V                                      |
| Materials                     |                                            |
| Colour                        | White                                      |
| Surface finish                | Glossy                                     |
| Material                      | Urea formaldehyde                          |
| Treatment                     | Untreated                                  |
| Identification                |                                            |
| Assembly arrangement          | Basic element with full cover plate        |
| Connectivity                  |                                            |
| Mounting type                 | Screw mounting                             |
| Controls and indicators       |                                            |
| Number of buttons             | 1                                          |
| Dimensions                    |                                            |
| Built-in depth                | 25.30 mm                                   |
| Safety                        |                                            |
| Ingress Protection (IP) class | IP20                                       |
| Texts                         |                                            |
| Installation mode             | For flush-mounted and hollow wall mounting |
|                               |                                            |