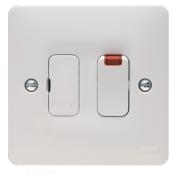

## Product data sheet WMSSU83N

:hager

WMSSU83N

## 13A FCU Switched with LED Indicator

**Technical characteristics** 

| Electric current              |                                            |
|-------------------------------|--------------------------------------------|
| Rated current                 | 13 A                                       |
| Installation, mounting        |                                            |
| Mounting on                   | Flush mounting                             |
| Voltage                       |                                            |
| Rated voltage                 | 250 V                                      |
| Materials                     |                                            |
| Colour                        | White                                      |
| Surface finish                | Glossy                                     |
| Material                      | Urea formaldehyde                          |
| Treatment                     | Untreated                                  |
| Identification                |                                            |
| Assembly arrangement          | Basic element with full cover plate        |
| Connectivity                  |                                            |
| Mounting type                 | Screw mounting                             |
| Controls and indicators       |                                            |
| Number of buttons             | 1                                          |
| Dimensions                    |                                            |
| Built-in depth                | 25.30 mm                                   |
| Safety                        |                                            |
| Ingress Protection (IP) class | IP20                                       |
| Texts                         |                                            |
| Installation mode             | For flush-mounted and hollow wall mounting |
| Lighting                      | With control LED for ON                    |
| Switch mode                   | 2-pole                                     |