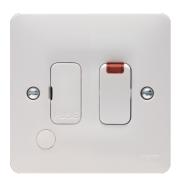

With control LED for ON

2-pole

## WMSSU83FON

## 13A FCU Switched with LED Indicator and Flex Outlet

## **Technical characteristics**

| Rated current                 | 13 A                                       |
|-------------------------------|--------------------------------------------|
| Installation, mounting        |                                            |
| Mounting on                   | Flush mounting                             |
| Voltage                       |                                            |
| Rated voltage                 | 250 V                                      |
| Materials                     |                                            |
| Colour                        | White                                      |
| Surface finish                | Glossy                                     |
| Material                      | Urea formaldehyde                          |
| Treatment                     | Untreated                                  |
| Identification                |                                            |
| Assembly arrangement          | Basic element with full cover plate        |
| Connectivity                  |                                            |
| Mounting type                 | Screw mounting                             |
| Controls and indicators       |                                            |
| Number of buttons             | 1                                          |
| Dimensions                    |                                            |
| Built-in depth                | 25.30 mm                                   |
| Safety                        |                                            |
| Ingress Protection (IP) class | IP20                                       |
| Texts                         |                                            |
| Installation mode             | For flush-mounted and hollow wall mounting |