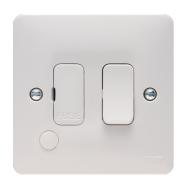

## WMSSU83FO

## 13A FCU Switched with Flex Outlet

## **Technical characteristics**

| Electric current |    |  |
|------------------|----|--|
| Rated current    | 13 |  |

| Electric current              |                                            |
|-------------------------------|--------------------------------------------|
| Rated current                 | 13 A                                       |
| Installation, mounting        |                                            |
| Mounting on                   | Flush mounting                             |
| Voltage                       |                                            |
| Rated voltage                 | 250 V                                      |
| Materials                     |                                            |
| Colour                        | White                                      |
| Surface finish                | Glossy                                     |
| Material                      | Urea formaldehyde                          |
| Treatment                     | Untreated                                  |
| Identification                |                                            |
| Assembly arrangement          | Basic element with full cover plate        |
| Connectivity                  |                                            |
| Mounting type                 | Screw mounting                             |
| Controls and indicators       |                                            |
| Number of buttons             | 1                                          |
| Dimensions                    |                                            |
| Built-in depth                | 25.30 mm                                   |
| Safety                        |                                            |
| Ingress Protection (IP) class | IP20                                       |
| Texts                         |                                            |
| Installation mode             | For flush-mounted and hollow wall mounting |
| Lighting                      | Without lighting (cannot be illuminated)   |

| installation mode | For mush-mounted and nonow wan mounting  |
|-------------------|------------------------------------------|
| Lighting          | Without lighting (cannot be illuminated) |
| Switch mode       | 2-pole                                   |