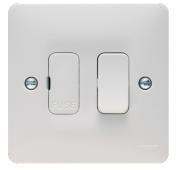

## Product data sheet WMSSU83

WMSSU83

## 13A FCU Switched

**Technical characteristics** 

| Rated current                 | 13 A                                       |
|-------------------------------|--------------------------------------------|
|                               |                                            |
| Installation, mounting        |                                            |
| Mounting on                   | Flush mounting                             |
| Voltage                       |                                            |
| Rated voltage                 | 250 V                                      |
| Materials                     |                                            |
| Colour                        | White                                      |
| Surface finish                | Glossy                                     |
| Material                      | Urea formaldehyde                          |
| Treatment                     | Untreated                                  |
| Identification                |                                            |
| Assembly arrangement          | Basic element with full cover plate        |
| Connectivity                  |                                            |
| Mounting type                 | Screw mounting                             |
| Controls and indicators       |                                            |
| Number of buttons             | 1                                          |
| Dimensions                    |                                            |
| Built-in depth                | 25.30 mm                                   |
| Safety                        |                                            |
| Ingress Protection (IP) class | IP20                                       |
| Texts                         |                                            |
| Installation mode             | For flush-mounted and hollow wall mounting |
| Lighting                      | Without lighting (cannot be illuminated)   |
| Switch mode                   | 2-pole                                     |