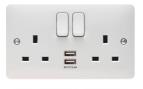

## Product data sheet WMSS82USBS

WMSS82USBS

2 Gang Double Pole Switched Socket Complete With Twin USB Ports and Spacer