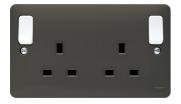

## 2 Gang Double Pole Switched Socket Dual Earth Outboard Rockers Grey Face Plate

## **Technical characteristics**

| Rated current                     | 13 A              |
|-----------------------------------|-------------------|
| Voltage                           |                   |
| Rated voltage                     | 250 V             |
| Nominal voltage                   | 250 - 250 V       |
| Connectivity                      |                   |
| Type of connection                | Screw termina     |
| Mounting type                     | Screw mounting    |
| Safety                            |                   |
| Ingress Protection (IP) class     | IP20              |
| Dimensions                        |                   |
| Height                            | 86 mm             |
| Width                             | 146 mm            |
| Depth                             | 29.50 mm          |
| Materials                         |                   |
| Colour                            | Grey              |
| Surface finish                    | Glossy            |
| Material                          | Urea formaldehyde |
| Installation, mounting            |                   |
| Mounting on                       | Flush mounting    |
| Equipment                         |                   |
| Connector/plug type socket outlet | British Standard  |
| Rotated central insert            | No                |
| With hinged lid                   | No                |
| With round protective earth pin   | No                |
| With signal lamp                  | Να                |
| Accessories                       |                   |
| Has labelling field               | No                |
| Capacity                          |                   |
| Number of modules                 | 0                 |