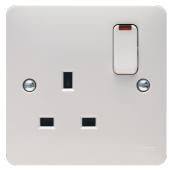

## WMSS81N

## 1 Gang Double Pole Switched Socket with LED Indicator

## **Technical characteristics**

| Electric current                  |                   |
|-----------------------------------|-------------------|
| Rated current                     | 13 A              |
| Voltage                           |                   |
| Rated voltage                     | 250 V             |
| Nominal voltage                   | 250 - 250 V       |
| Connectivity                      |                   |
| Type of connection                | Screw terminal    |
| Mounting type                     | Screw mounting    |
| Safety                            |                   |
| Ingress Protection (IP) class     | IP20              |
| Dimensions                        |                   |
| Height                            | 86 mm             |
| Width                             | 86 mm             |
| Depth                             | 25.80 mm          |
| Materials                         |                   |
| Colour                            | White             |
| Surface finish                    | Glossy            |
| Material                          | Urea formaldehyde |
| Installation, mounting            |                   |
| Mounting on                       | Flush mounting    |
| Equipment                         |                   |
| Connector/plug type socket outlet | British Standard  |
| Rotated central insert            | No                |
| With hinged lid                   | No                |
| With round protective earth pin   | No                |
| With signal lamp                  | Yes               |
| Accessories                       |                   |
| Has labelling field               | No                |
| Capacity                          |                   |
| Number of modules                 | 0                 |