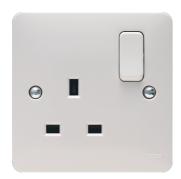

## WMSS81

## 1 Gang Double Pole Switched Socket

## **Technical characteristics**

| Electric current                  |                   |
|-----------------------------------|-------------------|
| Rated current                     | 13 A              |
| Frequency                         |                   |
| Frequency                         | 50 - 60 Hz        |
| Voltage                           |                   |
| Rated voltage                     | 250 V             |
| . tates voicage                   |                   |
| Safety                            |                   |
| Ingress Protection (IP) class     | IP20              |
| Dimensions                        |                   |
| Height                            | 86 mm             |
| Width                             | 86 mm             |
| Materials                         |                   |
| Colour                            | White             |
| Surface finish                    | Glossy            |
| Material                          | Urea formaldehyde |
| Installation, mounting            |                   |
| Mounting on                       | Flush mounting    |
| Connectivity                      |                   |
| Type of connection                | Screw terminal    |
| Mounting type                     | Screw mounting    |
| Equipment                         |                   |
| Connector/plug type socket outlet | British Standard  |
| Rotated central insert            | No                |
| With hinged lid                   | No                |
| With round protective earth pin   | No                |
| With signal lamp                  | No                |
| Accessories                       |                   |
| Has labelling field               | No                |
| Capacity                          |                   |
| Number of modules                 | 0                 |