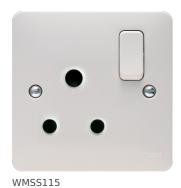

## 1 Gang 15A Round Pin Switched Socket

## **Technical characteristics**

| Electric current                  |                   |
|-----------------------------------|-------------------|
| Rated current                     | 15 A              |
| Voltage                           |                   |
| Rated voltage                     | 250 V             |
|                                   |                   |
| Connectivity                      |                   |
| Type of connection                | Screw terminal    |
| Mounting type                     | Screw mounting    |
| Safety                            |                   |
| Ingress Protection (IP) class     | IP20              |
| Dimensions                        |                   |
| Height                            | 86 mm             |
| Width                             | 86 mm             |
| Depth                             | 26.20 mm          |
| Materials                         |                   |
| Colour                            | White             |
| Surface finish                    | Glossy            |
| Material                          | Urea formaldehyde |
| Installation, mounting            |                   |
| Mounting on                       | Flush mounting    |
| Equipment                         |                   |
| Connector/plug type socket outlet | British Standard  |
| Rotated central insert            | No                |
| With hinged lid                   | No                |
| With round protective earth pin   | Yes               |
| With signal lamp                  | No                |
| Accessories                       |                   |
| Has labelling field               | No                |
| Capacity                          |                   |
| Number of modules                 | 0                 |
| Texts                             |                   |