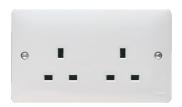

## WMS82

## 13A 2 Gang Unswitched Socket Dual Earth

## **Technical characteristics**

| Electric current                  |                    |
|-----------------------------------|--------------------|
| Rated current                     | 13 A               |
| Valhaus                           |                    |
| Voltage                           |                    |
| Rated voltage                     | 250 V              |
| Safety                            |                    |
| Ingress Protection (IP) class     | IP20               |
| Dimensions                        |                    |
| Height                            | 86 mm              |
| Width                             | 146 mm             |
| Depth                             | 26.20 mm           |
| Materials                         |                    |
| Colour                            | White              |
| Surface finish                    | Glossy             |
| Material                          | Urea formaldehyde  |
| Installation, mounting            |                    |
| Mounting on                       | Flush mounting     |
| Connectivity                      |                    |
| Type of connection                | Screw terminal     |
| Mounting type                     | Screw mounting     |
| Equipment                         |                    |
| Connector/plug type socket outlet | British Standard   |
| Rotated central insert            | No                 |
| With hinged lid                   | No                 |
| With round protective earth pin   | No                 |
| With signal lamp                  | No                 |
| Accessories                       |                    |
| Has labelling field               | No                 |
| Capacity                          |                    |
| Number of modules                 | 0                  |
| Texts                             |                    |
|                                   | Mills and incoming |