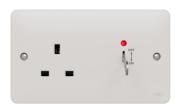

Enhanced contact protection

WMS812LN

## 13A Double Pole Key Switch Socket with LED Indicator