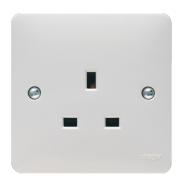

## 13A 1 Gang Unswitched Socket

## **Technical characteristics**

| Electric current                  |                   |
|-----------------------------------|-------------------|
| Rated current                     |                   |
|                                   |                   |
| Voltage                           |                   |
| Rated voltage                     | 250 V             |
| Connectivity                      |                   |
| Type of connection                | Screw terminal    |
| Mounting type                     | Screw mounting    |
| Safety                            |                   |
| Ingress Protection (IP) class     | IP20              |
| Dimensions                        |                   |
| Height                            | 86 mm             |
| Width                             | 86 mm             |
| Depth                             | 26 mm             |
| Materials                         |                   |
| Colour                            | White             |
| Surface finish                    | Glossy            |
| Material                          | Urea formaldehyde |
| Installation, mounting            |                   |
| Mounting on                       | Flush mounting    |
| Equipment                         |                   |
| Connector/plug type socket outlet | British Standard  |
| Rotated central insert            | No                |
| With hinged lid                   | No                |
| With round protective earth pin   | No                |
| With signal lamp                  | No                |
| Accessories                       |                   |
| Has labelling field               | No                |
| Capacity                          |                   |
| Number of modules                 | 0                 |
| Texts                             |                   |