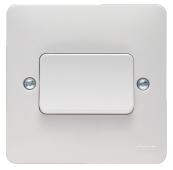

## Product data sheet WMPS12W

WMPS12W

## 10AX 1 Gang 2 Way Wall Switch Wide Rocker

**Technical characteristics** 

| Switching current             | 10 A                                       |
|-------------------------------|--------------------------------------------|
| Rated current                 | 10 A                                       |
| Installation, mounting        |                                            |
| Mounting on                   | Flush mounting                             |
| Voltage                       |                                            |
| Rated voltage                 | 250 V                                      |
| Materials                     |                                            |
| Colour                        | White                                      |
| Surface finish                | Glossy                                     |
| Material                      | Urea formaldehyde                          |
| Treatment                     | Untreated                                  |
| Identification                |                                            |
| Assembly arrangement          | Basic element with full cover plate        |
| Connectivity                  |                                            |
| Mounting type                 | Screw mounting                             |
| Controls and indicators       |                                            |
| Number of buttons             | 1                                          |
| Dimensions                    |                                            |
| Built-in depth                | 12 mm                                      |
| Safety                        |                                            |
| Ingress Protection (IP) class | IP23                                       |
| Architecture                  |                                            |
| Control/operation element     | Single rocker                              |
| Texts                         |                                            |
| Installation mode             | For flush-mounted and hollow wall mounting |
| Lighting                      | Without lighting (cannot be illuminated)   |
| Switch mode                   | 2-way, with loop termin                    |