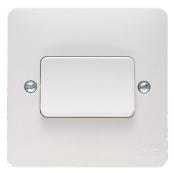

## Product data sheet WMPS12RW

WMPS12RW

## Push Switch Wide Rocker Grey

**Technical characteristics** 

| Switching current             | 10 A               |
|-------------------------------|--------------------|
| Momentary contact current     | 10 A               |
| Voltage                       |                    |
| Rated voltage                 | 250 V              |
| Architecture                  |                    |
| Number of poles               | 2                  |
| Installation, mounting        |                    |
| Mounting on                   | Flush mounting     |
| Controls and indicators       |                    |
| Number of buttons             | 1                  |
| Type of push button           | Single push buttor |
| With feedback signal contact  | Nc                 |
| Materials                     |                    |
| Colour                        | White              |
| Surface finish                | Glossy             |
| Material                      | Urea formaldehyde  |
| Treatment                     | Coated             |
| Transparent                   | No                 |
| Connectivity                  |                    |
| Type of connection            | Screw termina      |
| Dimensions                    |                    |
| Depth                         | 24 mm              |
| Safety                        |                    |
| Ingress Protection (IP) class | IP20               |
| Texts                         |                    |
| Imprint                       | Without imprint    |
|                               |                    |