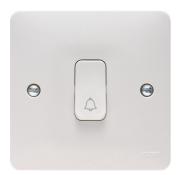

## WMPS12RB

## **Push Switch with Bell Symbol**

## **Technical characteristics**

| octric. | CHER | ont |
|---------|------|-----|

| Electric current              |                                            |
|-------------------------------|--------------------------------------------|
| Switching current             | 10 A                                       |
| Momentary contact current     | 10 A                                       |
| Voltage                       |                                            |
| Rated voltage                 | 250 V                                      |
| Architecture                  |                                            |
| Number of poles               | 2                                          |
| Installation, mounting        |                                            |
| Mounting on                   | Flush mounting                             |
| Controls and indicators       |                                            |
| Number of buttons             | 1                                          |
| Type of push button           | Single push button                         |
| With feedback signal contact  | No                                         |
| Materials                     |                                            |
| Colour                        | White                                      |
| Surface finish                | Glossy                                     |
| Material                      | Urea formaldehyde                          |
| Treatment                     | Coated                                     |
| Transparent                   | No                                         |
| Connectivity                  |                                            |
| Type of connection            | Screw terminal                             |
| Dimensions                    |                                            |
| Depth                         | 24 mm                                      |
| Safety                        |                                            |
| Ingress Protection (IP) class | IP20                                       |
| Texts                         |                                            |
| Imprint                       | Without imprint                            |
| Installation mode             | For flush-mounted and hollow wall mounting |