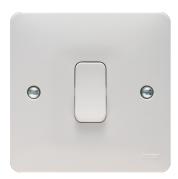

#### WMPS11

## 10AX 1 Gang 1 Way Wall Switch

## Identification

Assembly arrangement Basic element with full cover plate

# Architecture

Control/operation element Single rocker