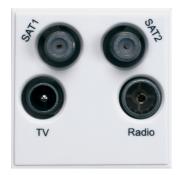

Basic element with full cover plate

## WMMQX

## Quadplexer TV/SAT/FM/RTRN Euromodule White

## **Technical characteristics**

| C   | <br>-4.5 | - 24 |
|-----|----------|------|
| Cor |          |      |
|     |          |      |

Identification

Assembly arrangement

| Connectivity           |                   |
|------------------------|-------------------|
| Mounting type          | Snapp-on mounting |
| Attenuation            |                   |
| Tap loss at 2150 MHz   | 1.50 dB           |
| Tap loss at 860 MHz    | 2.50 dB           |
| Frequency              |                   |
| Frequency bandwidth    | 5 - 2,400 MHz     |
| Equipment              |                   |
| Number of outputs      | 4                 |
| Materials              |                   |
| Material               | Urea formaldehyde |
| Colour                 | White             |
| Installation, mounting |                   |
| Mounting on            | Flush mounting    |