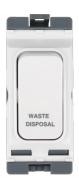

## 20A 1 Way Double Pole Switch Marked 'WASTE DISPOSAL'

## **Technical characteristics**

| Switching current             | 20 A                                   |
|-------------------------------|----------------------------------------|
| Rated current                 | 20 A                                   |
| Installation, mounting        |                                        |
| Mounting on                   | Flush mounting                         |
| Voltage                       |                                        |
| Rated voltage                 | 250 V                                  |
| Materials                     |                                        |
| Colour                        | White                                  |
| Surface finish                | Glossy                                 |
| Material                      | Urea formaldehyde                      |
| Treatment                     | Untreated                              |
| Identification                |                                        |
| Assembly arrangement          | Basic element with central cover plate |
| Connectivity                  |                                        |
| Mounting type                 | Snapp-on mounting                      |
| Controls and indicators       |                                        |
| Number of buttons             | 1                                      |
| Dimensions                    |                                        |
| Built-in depth                | 13.10 mm                               |
| Safety                        |                                        |
| Ingress Protection (IP) class | IP20                                   |
| Architecture                  |                                        |
| Control/operation element     | Single rocker                          |
|                               |                                        |
| Texts                         |                                        |