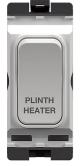

WMGSDP2/PH

## 20A 1 Way Double Pole Switch Marked 'PLINTH HEATER'

## **Technical characteristics**

| Electric current              |                                        |
|-------------------------------|----------------------------------------|
| Switching current             | 20 A                                   |
| Rated current                 | 20 A                                   |
| Installation, mounting        |                                        |
| Mounting on                   | Flush mounting                         |
| Voltage                       |                                        |
| Rated voltage                 | 250 V                                  |
| Materials                     |                                        |
| Colour                        | White                                  |
| Surface finish                | Glossy                                 |
| Material                      | Urea formaldehyde                      |
| Treatment                     | Untreated                              |
| Identification                |                                        |
| Assembly arrangement          | Basic element with central cover plate |
| Connectivity                  |                                        |
| Mounting type                 | Snapp-on mounting                      |
| Controls and indicators       |                                        |
| Number of buttons             | 1                                      |
| Dimensions                    |                                        |
| Built-in depth                | 13.10 mm                               |
| Safety                        |                                        |
| Ingress Protection (IP) class | IP20                                   |
| Architecture                  |                                        |
| Control/operation element     | Single rocker                          |
| Texts                         |                                        |
| Lighting                      | With control LED for ON                |
| Switch mode                   | 2-pole                                 |