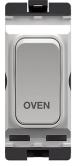

## 20A 1 Way Double Pole Switch Marked 'OVEN'

**Technical characteristics** 

| Electric current              |                                          |
|-------------------------------|------------------------------------------|
| Switching current             | 20 A                                     |
| Rated current                 | 20 A                                     |
| Installation, mounting        |                                          |
| Mounting on                   | Flush mounting                           |
| Voltage                       |                                          |
| Rated voltage                 | 250 V                                    |
| Materials                     |                                          |
| Colour                        | White                                    |
| Surface finish                | Glossy                                   |
| Material                      | Urea formaldehyde                        |
| Treatment                     | Untreated                                |
| Identification                |                                          |
| Assembly arrangement          | Basic element with central cover plate   |
| Connectivity                  |                                          |
| Mounting type                 | Snapp-on mounting                        |
| Controls and indicators       |                                          |
| Number of buttons             | 1                                        |
| Dimensions                    |                                          |
| Built-in depth                | 13.10 mm                                 |
| Safety                        |                                          |
| Ingress Protection (IP) class | IP20                                     |
| Architecture                  |                                          |
| Control/operation element     | Single rocker                            |
| Texts                         |                                          |
| Lighting                      | Without lighting (cannot be illuminated) |
| Switch mode                   | 2-pole                                   |
|                               |                                          |