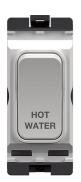

2-pole

WMGSDP2/HW

## 20A 1 Way Double Pole Switch Marked 'HOT WATER'

## **Technical characteristics**

| Switching current             | 20 A                                     |
|-------------------------------|------------------------------------------|
| Rated current                 | 20 A                                     |
| Installation, mounting        |                                          |
| Mounting on                   | Flush mounting                           |
| Voltage                       |                                          |
| Rated voltage                 | 250 V                                    |
| Materials                     |                                          |
| Colour                        | White                                    |
| Surface finish                | Glossy                                   |
| Material                      | Urea formaldehyde                        |
| Treatment                     | Untreated                                |
| Identification                |                                          |
| Assembly arrangement          | Basic element with central cover plate   |
| Connectivity                  |                                          |
| Mounting type                 | Snapp-on mounting                        |
| Controls and indicators       |                                          |
| Number of buttons             | 1                                        |
| Dimensions                    |                                          |
| Built-in depth                | 13.10 mm                                 |
| Safety                        |                                          |
| Ingress Protection (IP) class | IP20                                     |
| Architecture                  |                                          |
| Control/operation element     | Single rocker                            |
| Texts                         |                                          |
| Lighting                      | Without lighting (cannot be illuminated) |