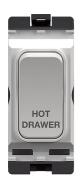

## 20A 1 Way Double Pole Switch Marked 'HOT DRAWER'

#### **Technical characteristics**

| lectric | -   |      |
|---------|-----|------|
| lectric | cur | rent |

| Electric current       |                |
|------------------------|----------------|
| Switching current      | 20 A           |
| Rated current          | 20 A           |
| Installation, mounting |                |
| Mounting on            | Flush mounting |
| Voltage                |                |
| Rated voltage          | 250 V          |
| Materials              |                |
| Colour                 | White          |
| Surface finish         | Glossy         |