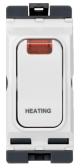

## 20A 1 Way Double Pole Switch with LED Indicator Marked 'HEATING'

## **Technical characteristics**

| Electric current              |                                        |
|-------------------------------|----------------------------------------|
| Switching current             | 20 A                                   |
| Rated current                 | 20 A                                   |
| Installation, mounting        |                                        |
| Mounting on                   | Flush mounting                         |
| Voltage                       |                                        |
| Rated voltage                 | 250 V                                  |
| Materials                     |                                        |
| Colour                        | White                                  |
| Surface finish                | Glossy                                 |
| Material                      | Urea formaldehyde                      |
| Treatment                     | Untreated                              |
| Identification                |                                        |
| Assembly arrangement          | Basic element with central cover plate |
| Connectivity                  |                                        |
| Mounting type                 | Snapp-on mounting                      |
| Controls and indicators       |                                        |
| Number of buttons             | 1                                      |
| Dimensions                    |                                        |
| Built-in depth                | 13.10 mm                               |
| Safety                        |                                        |
| Ingress Protection (IP) class | IP20                                   |
| Architecture                  |                                        |
| Control/operation element     | Single rocker                          |
| Texts                         |                                        |
| Lighting                      | With control LED for ON                |
| Switch mode                   | 2-pole                                 |
|                               |                                        |