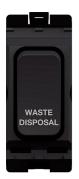

2-pole



WMGSDP2B/WD



## 20A 1 Way Double Pole Switch Marked 'WASTE DISPOSAL' Black

## **Technical characteristics**

| Electric current              |                                          |
|-------------------------------|------------------------------------------|
| Switching current             | 20 A                                     |
| Rated current                 | 20 A                                     |
| Installation, mounting        |                                          |
| Mounting on                   | Flush mounting                           |
| Voltage                       |                                          |
| Rated voltage                 | 250 V                                    |
| Materials                     |