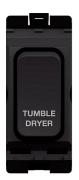

## 20A 1 Way Double Pole Switch Marked 'TUMBLE DRYER' Black

## **Technical characteristics**

| Switching current             | 20 A                                     |
|-------------------------------|------------------------------------------|
| Rated current                 | 20 A                                     |
| Installation, mounting        |                                          |
| Mounting on                   | Flush mounting                           |
| Voltage                       |                                          |
| Rated voltage                 | 250 V                                    |
| Materials                     |                                          |
| Colour                        | White                                    |
| Surface finish                | Glossy                                   |
| Material                      | Urea formaldehyde                        |
| Treatment                     | Untreated                                |
| Identification                |                                          |
| Assembly arrangement          | Basic element with central cover plate   |
| Connectivity                  |                                          |
| Mounting type                 | Snapp-on mounting                        |
| Controls and indicators       |                                          |
| Number of buttons             | 1                                        |
| Dimensions                    |                                          |
| Built-in depth                | 13.10 mm                                 |
| Safety                        |                                          |
| Ingress Protection (IP) class | IP20                                     |
| Architecture                  |                                          |
| Control/operation element     | Single rocker                            |
| Texts                         |                                          |
| Lighting                      | Without lighting (cannot be illuminated) |