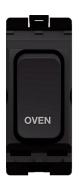

## 20A 1 Way Double Pole Switch Marked 'OVEN' Black

## **Technical characteristics**

| Electric current              |                                          |
|-------------------------------|------------------------------------------|
| Switching current             | 20 A                                     |
| Rated current                 | 20 A                                     |
| Installation, mounting        |                                          |
| Mounting on                   | Flush mounting                           |
| Voltage                       |                                          |
| Rated voltage                 | 250 V                                    |
| Materials                     |                                          |
| Colour                        | Black                                    |
| Surface finish                | Glossy                                   |
| Material                      | Urea formaldehyde                        |
| Treatment                     | Untreated                                |
| Identification                |                                          |
| Assembly arrangement          | Basic element with central cover plate   |
| Connectivity                  |                                          |
| Mounting type                 | Snapp-on mounting                        |
| Controls and indicators       |                                          |
| Number of buttons             | 1                                        |
| Dimensions                    |                                          |
| Built-in depth                | 13.10 mm                                 |
| Safety                        |                                          |
| Ingress Protection (IP) class | IP20                                     |
| Architecture                  |                                          |
| Control/operation element     | Single rocker                            |
| Texts                         |                                          |
| Lighting                      | Without lighting (cannot be illuminated) |