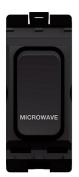

## 20A 1 Way Double Pole Switch Marked 'MICROWAVE' Black

## **Technical characteristics**

| Switching current             | 20 A                                     |
|-------------------------------|------------------------------------------|
| Rated current                 | 20 A                                     |
| Installation, mounting        |                                          |
| Mounting on                   | Flush mounting                           |
| Voltage                       |                                          |
| Rated voltage                 | 250 V                                    |
| Materials                     |                                          |
| Colour                        | White                                    |
| Surface finish                | Glossy                                   |
| Material                      | Urea formaldehyde                        |
| Treatment                     | Untreated                                |
| Identification                |                                          |
| Assembly arrangement          | Basic element with central cover plate   |
| Connectivity                  |                                          |
| Mounting type                 | Snapp-on mounting                        |
| Controls and indicators       |                                          |
| Number of buttons             | 1                                        |
| Dimensions                    |                                          |
| Built-in depth                | 13.10 mm                                 |
| Safety                        |                                          |
| Ingress Protection (IP) class | IP20                                     |
| Architecture                  |                                          |
| Control/operation element     | Single rocker                            |
| Texts                         |                                          |
| Lighting                      | Without lighting (cannot be illuminated) |