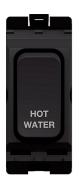

2-pole

WMGSDP2B/HW

## 20A 1 Way Double Pole Switch Marked 'HOT WATER' Black

## **Technical characteristics**

| Switching current             | 20 A                                     |
|-------------------------------|------------------------------------------|
| Rated current                 | 20 A                                     |
| Installation, mounting        |                                          |
| Mounting on                   | Flush mounting                           |
| Voltage                       |                                          |
| Rated voltage                 | 250 V                                    |
| Materials                     |                                          |
| Colour                        | Black                                    |
| Surface finish                | Glossy                                   |
| Material                      | Urea formaldehyde                        |
| Treatment                     | Untreated                                |
| Identification                |                                          |
| Assembly arrangement          | Basic element with central cover plate   |
| Connectivity                  |                                          |
| Mounting type                 | Snapp-on mounting                        |
| Controls and indicators       |                                          |
| Number of buttons             | 1                                        |
| Dimensions                    |                                          |
| Built-in depth                | 13.10 mm                                 |
| Safety                        |                                          |
| Ingress Protection (IP) class | IP20                                     |
| Architecture                  |                                          |
| Control/operation element     | Single rocker                            |
| Texts                         |                                          |
| Lighting                      | Without lighting (cannot be illuminated) |