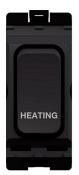

2-pole



WMGSDP2B/HTG



## 20A 1 Way Double Pole Switch Marked 'HEATING' Black

## **Technical characteristics**

| Switching current             | 20 A                                     |
|-------------------------------|------------------------------------------|
| Rated current                 | 20 A                                     |
| Installation, mounting        |                                          |
| Mounting on                   | Flush mounting                           |
| Voltage                       |                                          |
| Rated voltage                 | 250 V                                    |
| Materials                     |                                          |
| Colour                        | White                                    |