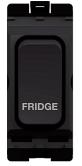

WMGSDP2B/FRI

## 20A 1 Way Double Pole Switch Marked 'FRIDGE' Black

## **Technical characteristics**

| Electric current              |                                          |
|-------------------------------|------------------------------------------|
| Switching current             | 20 A                                     |
| Rated current                 | 20 A                                     |
| Installation, mounting        |                                          |
| Mounting on                   | Flush mounting                           |
| Voltage                       |                                          |
| Rated voltage                 | 250 V                                    |
| Materials                     |                                          |
| Colour                        | White                                    |
| Surface finish                | Glossy                                   |
| Material                      | Urea formaldehyde                        |
| Treatment                     | Untreated                                |
| Identification                |                                          |
| Assembly arrangement          | Basic element with central cover plate   |
| Connectivity                  |                                          |
| Mounting type                 | Snapp-on mounting                        |
| Controls and indicators       |                                          |
| Number of buttons             | 1                                        |
| Dimensions                    |                                          |
| Built-in depth                | 13.10 mm                                 |
| Safety                        |                                          |
| Ingress Protection (IP) class | IP20                                     |
| Architecture                  |                                          |
| Control/operation element     | Single rocker                            |
| Texts                         |                                          |
| Lighting                      | Without lighting (cannot be illuminated) |
| Switch mode                   | 2-pole                                   |