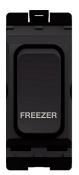

## 20A 1 Way Double Pole Switch Marked 'FREEZER' Black

## **Technical characteristics**

| Switching current             | 20 A                                     |
|-------------------------------|------------------------------------------|
| Rated current                 | 20 A                                     |
| Installation, mounting        |                                          |
| Mounting on                   | Flush mounting                           |
| Voltage                       |                                          |
| Rated voltage                 | 250 V                                    |
| Materials                     |                                          |
| Colour                        | White                                    |
| Surface finish                | Glossy                                   |
| Material                      | Urea formaldehyde                        |
| Treatment                     | Untreated                                |
| Identification                |                                          |
| Assembly arrangement          | Basic element with central cover plate   |
| Connectivity                  |                                          |
| Mounting type                 | Snapp-on mounting                        |
| Controls and indicators       |                                          |
| Number of buttons             | 1                                        |
| Dimensions                    |                                          |
| Built-in depth                | 13.10 mm                                 |
| Safety                        |                                          |
| Ingress Protection (IP) class | IP20                                     |
| Architecture                  |                                          |
| Control/operation element     | Single rocker                            |
| Texts                         |                                          |
| Lighting                      | Without lighting (cannot be illuminated) |