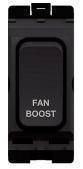

## 20A 1 Way Double Pole Switch Marked 'FAN BOOST' Black

## **Technical characteristics**

| Electric current              |                                          |
|-------------------------------|------------------------------------------|
| Switching current             | 20 A                                     |
| Rated current                 | 20 A                                     |
| Installation, mounting        |                                          |
| Mounting on                   | Flush mounting                           |
| Voltage                       |                                          |
| Rated voltage                 | 250 V                                    |
| Materials                     |                                          |
| Colour                        | Black                                    |
| Surface finish                | Glossy                                   |
| Material                      | Urea formaldehyde                        |
| Treatment                     | Untreated                                |
| Identification                |                                          |
| Assembly arrangement          | Basic element with central cover plate   |
| Connectivity                  |                                          |
| Mounting type                 | Snapp-on mounting                        |
| Controls and indicators       |                                          |
| Number of buttons             | 1                                        |
| Dimensions                    |                                          |
| Built-in depth                | 13.10 mm                                 |
| Safety                        |                                          |
| Ingress Protection (IP) class | IP20                                     |
| Architecture                  |                                          |
| Control/operation element     | Single rocker                            |
| Texts                         |                                          |
| Lighting                      | Without lighting (cannot be illuminated) |
| Switch mode                   | 2-pole                                   |