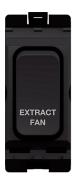

## 20A 1 Way Double Pole Switch Marked 'EXTRACT FAN' Black

## **Technical characteristics**

| Switching current             | 20 A                                     |
|-------------------------------|------------------------------------------|
| Rated current                 | 20 A                                     |
| Installation, mounting        |                                          |
| Mounting on                   | Flush mounting                           |
| Voltage                       |                                          |
| Rated voltage                 | 250 V                                    |
| Materials                     |                                          |
| Colour                        | White                                    |
| Surface finish                | Glossy                                   |
| Material                      | Urea formaldehyde                        |
| Treatment                     | Untreated                                |
| Identification                |                                          |
| Assembly arrangement          | Basic element with central cover plate   |
| Connectivity                  |                                          |
| Mounting type                 | Snapp-on mounting                        |
| Controls and indicators       |                                          |
| Number of buttons             | 1                                        |
| Dimensions                    |                                          |
| Built-in depth                | 13.10 mm                                 |
| Safety                        |                                          |
| Ingress Protection (IP) class | IP20                                     |
| Architecture                  |                                          |
| Control/operation element     | Single rocker                            |
| Texts                         |                                          |
| Lighting                      | Without lighting (cannot be illuminated) |