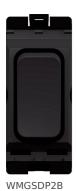

## 20A 1 Way Double Pole Switch Black

## **Technical characteristics**

| Electric current              |                                        |
|-------------------------------|----------------------------------------|
| Switching current             | 20 A                                   |
| Rated current                 | 20 A                                   |
| Installation, mounting        |                                        |
| Mounting on                   | Flush mounting                         |
| Voltage                       |                                        |
| Rated voltage                 | 250 V                                  |
| Materials                     |                                        |
| Colour                        | Black                                  |
| Surface finish                | Glossy                                 |
| Material                      | Urea formaldehyde                      |
| Treatment                     | Untreated                              |
| Identification                |                                        |
| Assembly arrangement          | Basic element with central cover plate |
| Connectivity                  |                                        |
| Mounting type                 | Snapp-on mounting                      |
| Controls and indicators       |                                        |
| Number of buttons             | 1                                      |
| Dimensions                    |                                        |
| Built-in depth                | 13.10 mm                               |
| Safety                        |                                        |
| Ingress Protection (IP) class | IP20                                   |
| Architecture                  |                                        |
| Control/operation element     | Single rocker                          |
| Texts                         |                                        |
|                               |                                        |