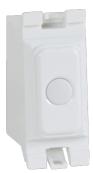

WMGSD1L

## **Grid Dimmer Switch Leading Edge**

## **Technical characteristics**

| Voltage                   |                                                              |
|---------------------------|--------------------------------------------------------------|
| Operating voltage         | 240 - 240 V                                                  |
| Frequency                 |                                                              |
| Frequency                 | 50 - 60 Hz                                                   |
| Materials                 |                                                              |
| Colour                    | White                                                        |
| Material                  | Urea formaldehyde                                            |
| Dimensions                |                                                              |
| Height                    | 60 mm                                                        |
| Width                     | 24 mm                                                        |
| Depth                     | 40 mm                                                        |
| Architecture              |                                                              |
| Control/operation element | Push & rotative switch                                       |
| Capacity                  |                                                              |
| Number of modules         | 1                                                            |
| Texts                     |                                                              |
| Dimming principle         | Phase cut-on                                                 |
| Installation mode         | Installation in surface-mounted or flush-mounted<br>housings |
| Operation and control     | No Bluetooth interface                                       |
| Type of connection        | With screw terminals                                         |