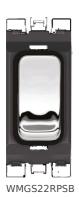

## 20A 2 Way Retractive Switch Polished Steel Black Insert

## **Technical characteristics**

| Electric current              |                                          |
|-------------------------------|------------------------------------------|
| Switching current             | 20 A                                     |
| Rated current                 | 20 A                                     |
| Installation, mounting        |                                          |
| Mounting on                   | Flush mounting                           |
| Voltage                       |                                          |
| Rated voltage                 | 250 V                                    |
| Materials                     |                                          |
| Colour                        | Silver                                   |
| Surface finish                | Glossy                                   |
| Material                      | Stainless steel                          |
| Identification                |                                          |
| Assembly arrangement          | Basic element with central cover plate   |
| Connectivity                  |                                          |
| Mounting type                 | Snapp-on mounting                        |
| Controls and indicators       |                                          |
| Number of buttons             | 1                                        |
| Dimensions                    |                                          |
| Built-in depth                | 13.10 mm                                 |
| Safety                        |                                          |
| Ingress Protection (IP) class | IP20                                     |
| Architecture                  |                                          |
| Control/operation element     | Single rocker                            |
| Texts                         |                                          |
| Lighting                      | Without lighting (cannot be illuminated) |